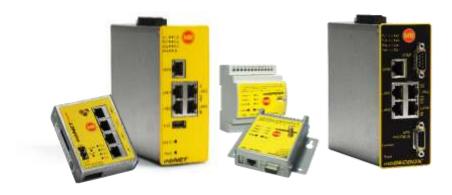

### Remote units ensuring...

- ✓ Remote access across Internet & 3G/4G
- ✓ Alarm notification & local data logging
- ✓ Network segmentation & firewalling
- ✓ PLC memory backup and integrity checking