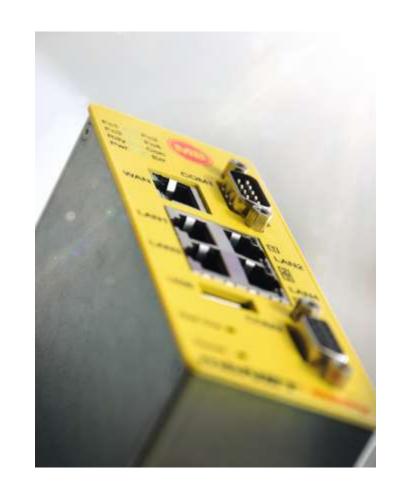

### Remote units ensuring...

- ✓ Remote access across Internet & 3G/4G
- ✓ Alarm notification & local data logging
- ✓ Network segmentation & firewalling
- ✓ PLC memory backup and integrity checking