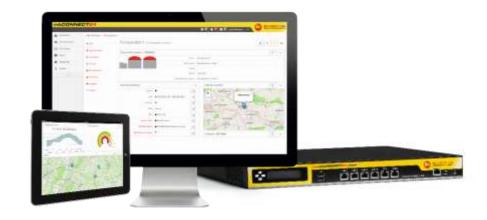

#### Centralized server solutions...

- ✓ In the cloud, as your cloud, in a box
- ✓ To enable machines with remote services
- ✓ To control network access to components
- ✓ To control distribution of production data