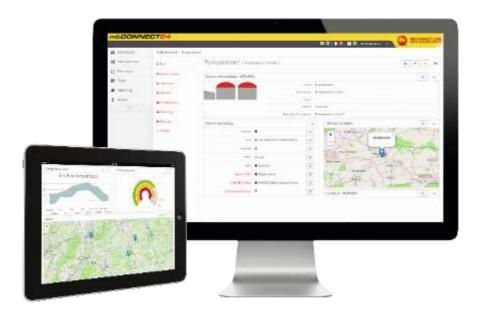

#### Centralized server solutions...

- ✓ In the cloud, as your cloud, in a box
- ✓ To enable machines with remote services
- ✓ To control network access to components
- ✓ To control distribution of production data

### Remote units ensuring...

- ✓ Remote access across Internet & 3G/4G
- ✓ Alarm notification & local data logging
- ✓ Network segmentation & firewalling
- ✓ PLC memory backup and integrity checking