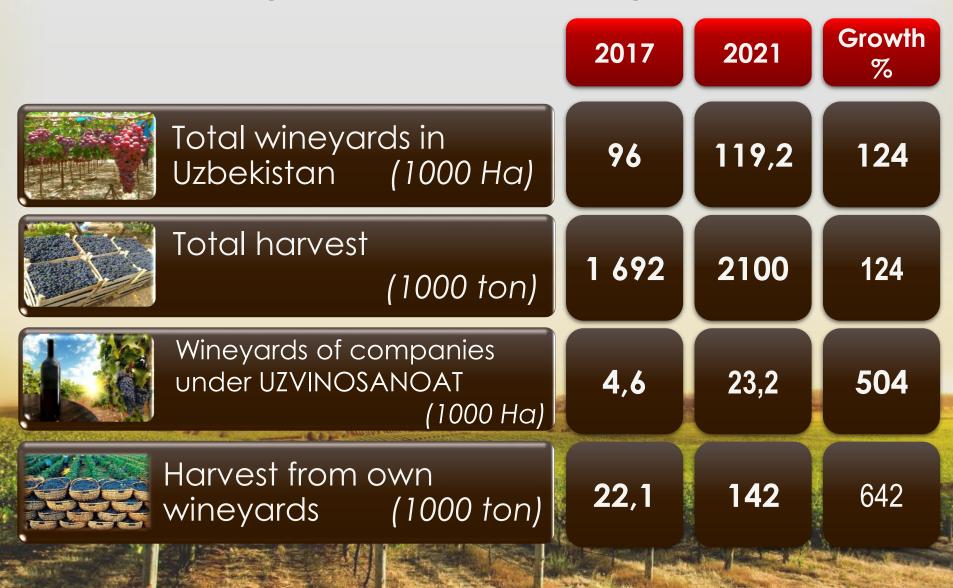

| 12          | 200         |
| Wine (bulk) |              | Sparkling wines | Brandy distillate | Bottled brandy | Ethyl spirit                      | Vodka      | La construction de la constructi |             |             |





#### Dynamics for 2017 - 2021 years





# **WORLD PRODUCTION OF GRAPES**

#### Production by types of grapes







## Main markets (data for 2017)



## INVESTMENTS



#### From 2006 till 2017 have been implemented Investment projects for amount over 243 mln. USD



## INVESTMENTS



#### In nearest 5 years projected for implementation 406 projects for total amount 511 mln.USD

Projects for set up new and enlarging vineyards (10 thousand Ha)

Projects for enlarging and renew capacities of grape processing at wineries

Projects for enlarging and renew production of sparkling wine

Projects for enlarging production of brandy distillate with 6,0 kHI extra capacity

Projects for enlarging and renew production of ethyl spirit

Projects for enlarging and renew bottling lines

Projects for enlarging and renew production of glasswa