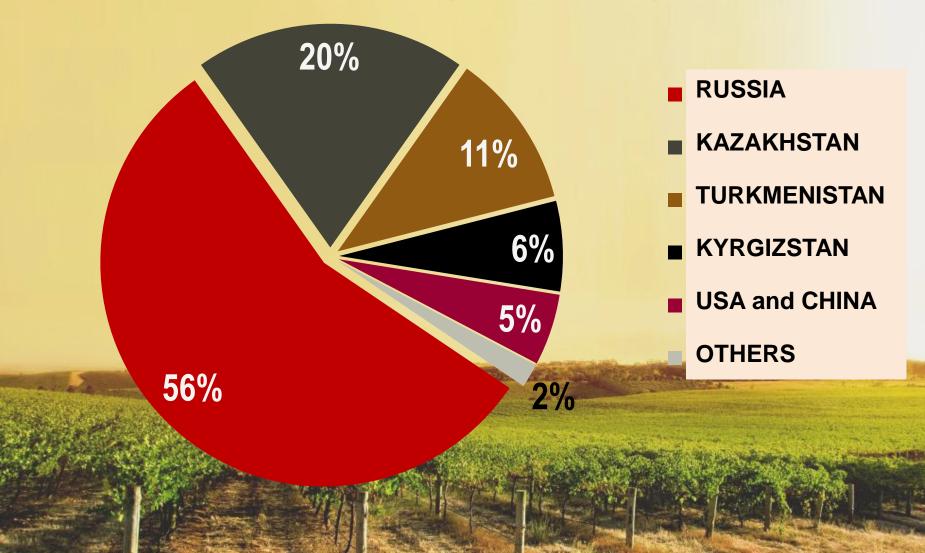

## INVESTMENTS

#### From 2006 till 2017 have been implemented Investment projects for amount over 243 mln. USD