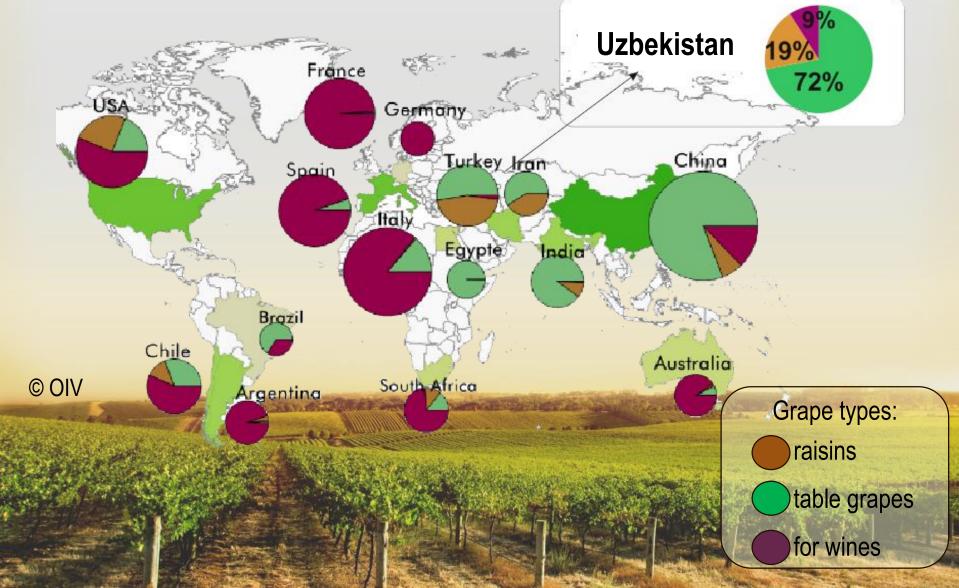

# **WORLD PRODUCTION OF GRAPES**

#### Production by types of grapes

## Main markets (data for 2017)