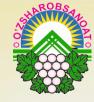

| 12          | 200         |
| Wine (bulk) |              | Sparkling wines | Brandy distillate | Bottled brandy | Ethyl spirit                      | Vodka      | La construction de la constructi |             |             |





#### Dynamics for 2017 - 2021 years





# **WORLD PRODUCTION OF GRAPES**

#### Production by types of grapes







## Main markets (data for 2017)



## INVESTMENTS



#### From 2006 till 2017 have been implemented Investment projects for amount over 243 mln. USD



## INVESTMENTS



#### In nearest 5 years projected for implementation 406 projects for total amount 511 mln.USD

Projects for set up new and enlarging vineyards (10 thousand Ha)

Projects for enlarging and renew capacities of grape processing at wineries

Projects for enlarging and renew production of sparkling wine

Projects for enlarging production of brandy distillate with 6,0 kHI extra capacity

Projects for enlarging and renew production of ethyl spirit

Projects for enlarging and renew bottling lines

Projects for enlarging and renew production of glassware and fitments

Projects for new productions, such gluten, whisky, beer, non-