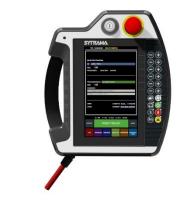

## **Product description**

The robot range has been designed to operate with injection moulding machines from 40 to 6,000 tons. In addition to the plastic sector, our robots find application in tooling machines, assembly lines and in "pick and place" operations. Furthermore, our technical department is at the disposal of the customer, both end user or integrator, to study proper technical solutions to its specific needs.