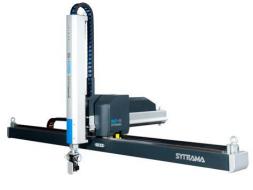

## **Product description**

The robot range has been designed to operate with injection moulding machines from 40 to 6,000 tons. In addition to the plastic sector, our robots find application in tooling machines, assembly lines and in "pick and place" operations. Furthermore, our technical department is at the disposal of the customer, both end user or integrator, to study proper technical solutions to its specific needs.