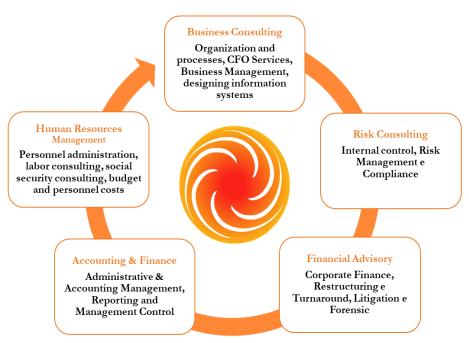

## WHO WE ARE

Founded in Milan in 1993, SIGMAGEST is a leading Business Management and Administration firm born from a team of consultants integrating diverse consultancy experiences.

Specializing in **"BUSINESS CONSULTING"**, services include:

- Organizational guidance;
- Risk management;
- Accounting;
- Payroll;
- Tax;
- Human resources advice.

The group manages extensive "full-outsourcing" projects, utilizing advanced technological solutions like international integrated ERP.