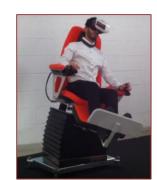

## **KYNEPROX**

is an Innovative Start Up incubated in the Turin Polytechnic which has patented and produces innovative kinematic solutions for Gaming and Industrial world

The invented Joints allow inclinations in the two axes and longitudinal translations with high loads both actively and passively. The ability to manage the movement with limited power and low voltage without pneumatics and / or hydraulics is an element of strength for the applications of dynamic platforms and / or inertial platforms and Innovative anti seismic solution