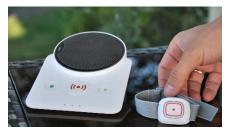

# Le soluzioni di Irbema

- Piattaforme e sistemi di comunicazione fissa e mobile
- Dispositivi uomo a terra per la tutela dei lavoratori isolati (anche per aree ATEX)
- Sistemi intelligenti di chiamata infermiera e monitoraggio ospiti
- Teleassistenza
- Sistemi di evacuazione sonora (EVAC)
- Impianti di copertura radiomobile
- Networking
- Radio PMR e PMR446
- Sistemi di audio e videoconferenza e diffusione sonora.