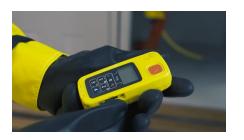

# Le soluzioni di Irbema

- Piattaforme e sistemi di comunicazione fissa e mobile
- Dispositivi uomo a terra per la tutela dei lavoratori isolati (anche per aree ATEX)
- Sistemi intelligenti di chiamata infermiera e monitoraggio ospiti
- Teleassistenza
- Sistemi di evacuazione sonora (EVAC)
- Impianti di copertura radiomobile
- Networking
- Radio PMR e PMR446
- Sistemi di audio e videoconferenza e diffusione sonora.