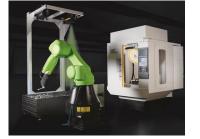

## **MEDICAL INDUSTRY**

<u>CNC</u> machining high-precision medical devices such as components for pumps, not only ensures repeatable precision but guarantees quality by reducing defective parts to close to zero.