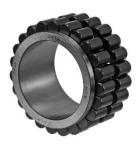

## Who we are

CPM SpA is one of the main Italian companies specialized in bearing manufacturing. In the modern manufacturing plant in Nova Milanese, over 170 workers design and manufacture more than 3 million special bearings every year, supplied to the national and international markets.