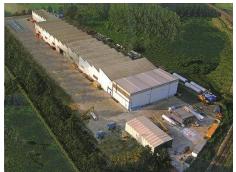

Our workshop is located in Mortara (Pavia), and it covers about 9.000 m<sup>2</sup> with 36.000 m<sup>2</sup> of external area.

This wide surrounding area lets us to build huge equipements, setting up external construction sites to realize vessels up to 5 meters diameter and up tp 20 meters high.