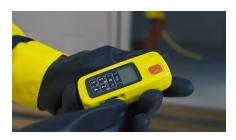

### Le soluzioni di Irbema

- Piattaforme e sistemi di comunicazione fissa e mobile
- Dispositivi uomo a terra per la tutela dei lavoratori isolati (anche per aree ATEX)
- Sistemi intelligenti di chiamata infermiera e monitoraggio ospiti
- Teleassistenza
- Sistemi di evacuazione sonora (EVAC)
- Impianti di copertura radiomobile
- Networking
- Radio PMR e PMR446
- Sistemi di audio e videoconferenza e diffusione sonora.